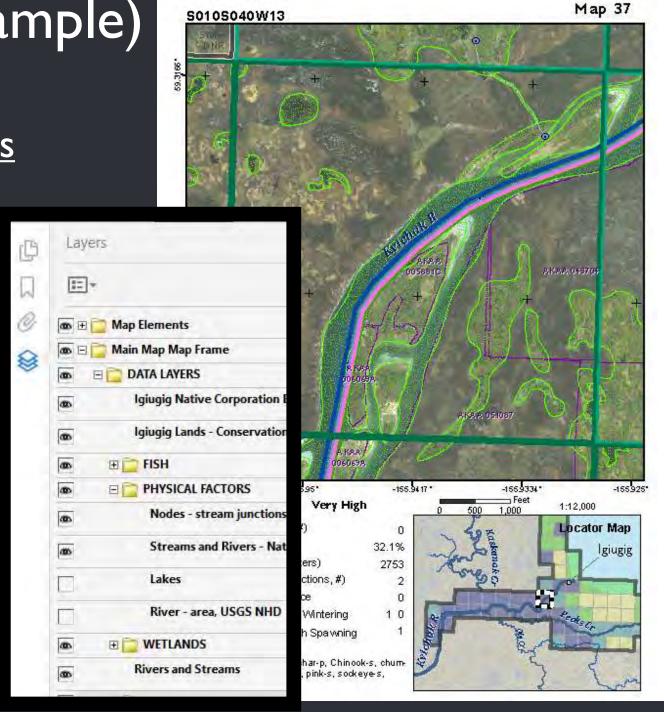

# Map Page (sample)

Final Products

Imagery Background

Data Summary for each Section

Locator Inset

Map Page (sample)

Final Products

Layered PDFs

Toggle Data
On/Off

Geo Informed Lat/Lon

Measure Areas

Tiles Layered

These maps depict conservation scoring criteria on single mapsheets along with topographic, hillshaded elevation relief, and satellite imagery backgrounds. These files can be printed, or used as layered pdfs. The map user can turn layers on and off to isolate particular datasets of interest in Adobe Reader (see "Layered PDF instructions" document)