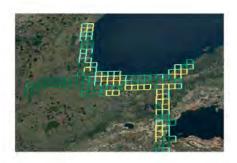

#### Igiugig Planning Atlas Section Maps

A set of 136 individual maps summarizing conservation values for each one square mile Section containing Igiugig Native Village lands. The section level maps are presented as layered pdf maps depict all conservation criteria.

Tiles Layered

These maps depict conservation scoring criteria on single mapsheets along with topographic, hillshaded elevation relief, and satellite imagery backgrounds. These files can be printed, or used as layered pdfs. The map user can turn layers on and off to isolate particular datasets of interest in Adobe Reader (see "Layered PDF instructions" document)