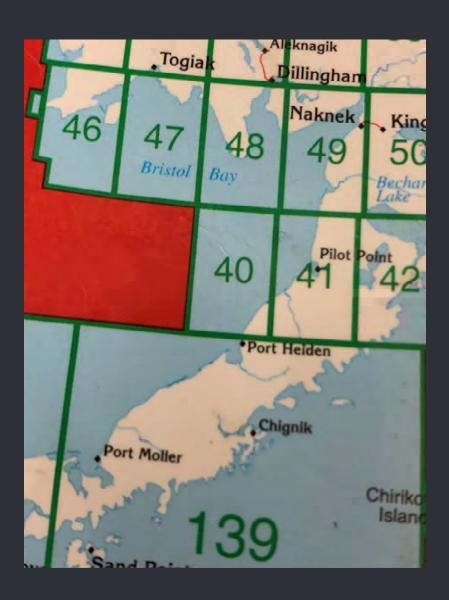

# Village Mapping

- Community Profile (DCRA)
  - large scale, but small area

- USGS / ADNR
  - large area, but small scale