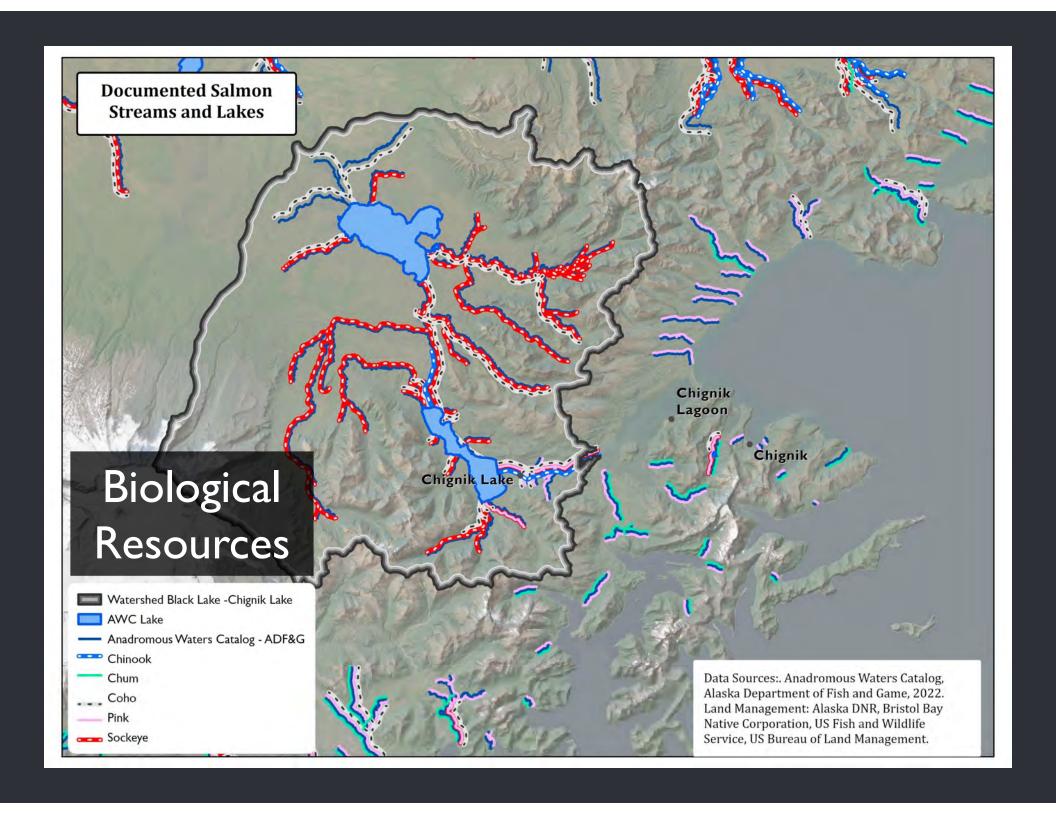

# Chignik Conservation Planning



Community Members from Chignik, Chignik Lagoon, Chignik Lake, Perryville and Ivanoff Bay

Sue Flensburg

Dillingham

Tim Troll
Bristol Bay Heritage Land Trust

Marcus Geist Geographer Artesian Knowledge

June 4, 2023





# Village Mapping

- Community Profile (DCRA)
  - large scale, but small area



- USGS / ADNR
  - large area, but small scale





# Conservation Planning Goals

Practical

Locally Accepted

Data Driven

## Conservation Scoring Formula



# Knowledge Sharing



























## Intermission







## Conservation Planning Atlas Map Index



# Map Page (sample)

Final Products

Imagery Background

Data Summary for each Section

Locator Inset



Map Page (sample)

Final Products

Layered PDFs

Toggle Data
On/Off

Geo Informed Lat/Lon

Measure Areas



### Final Products

GIS data

Google Earth files



Final Products

**USB** Drive

Index links to files

### File Index (included digitally on this USB drive)

Igiugig Planning Report

Report describes project history, purpose, background, and methods. Report includes data descriptions, planning results, and a list of works cited.



#### Igiugig Planning Atlas Section Maps

A set of 136 individual maps summarizing conservation values for each one square mile Section containing Igiugig Native Village land