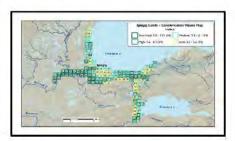

## Conservation Planning Atlas Map Index

#### Igiugig Planning Atlas Section Maps

A set of 136 individual maps summarizing conservation values for each one square mile Section containing Igiugig Native Village lands. The section level maps are presented as layered pdf maps depict all conservation criteria.