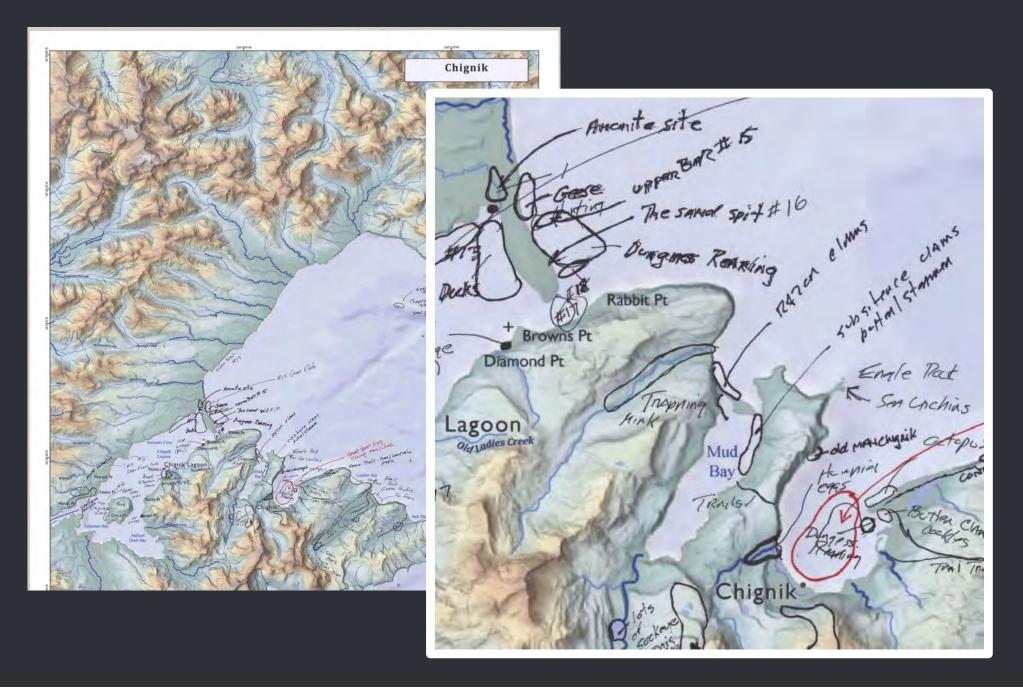

# Village Mapping

- Community Profile (DCRA)
  - large scale, but small area

- USGS / ADNR
  - large area, but small scale