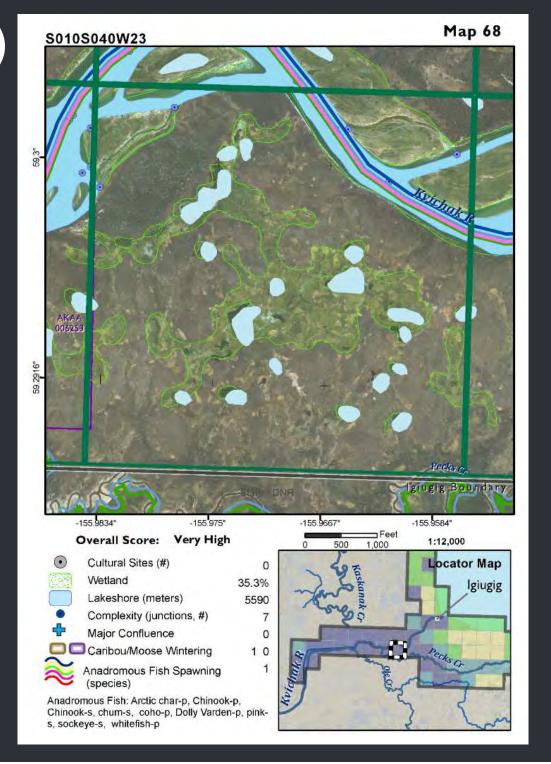

# Map Page (sample)

Final Products

Imagery Background

Data Summary for each Section

Locator Inset

Map Page (sample)

Final Products

Layered PDFs

Toggle Data
On/Off

Geo Informed Lat/Lon

Measure Areas

Tiles Layered

These maps depict conservation scoring criteria on single mapsheets along with topographic, hillshaded elevation relief, and satellite imagery backgrounds. These files can be printed, or used as layered pdfs. The map user can turn layers on and off to isolate particular datasets of interest in Adobe Reader (see "Layered PDF instructions" document)