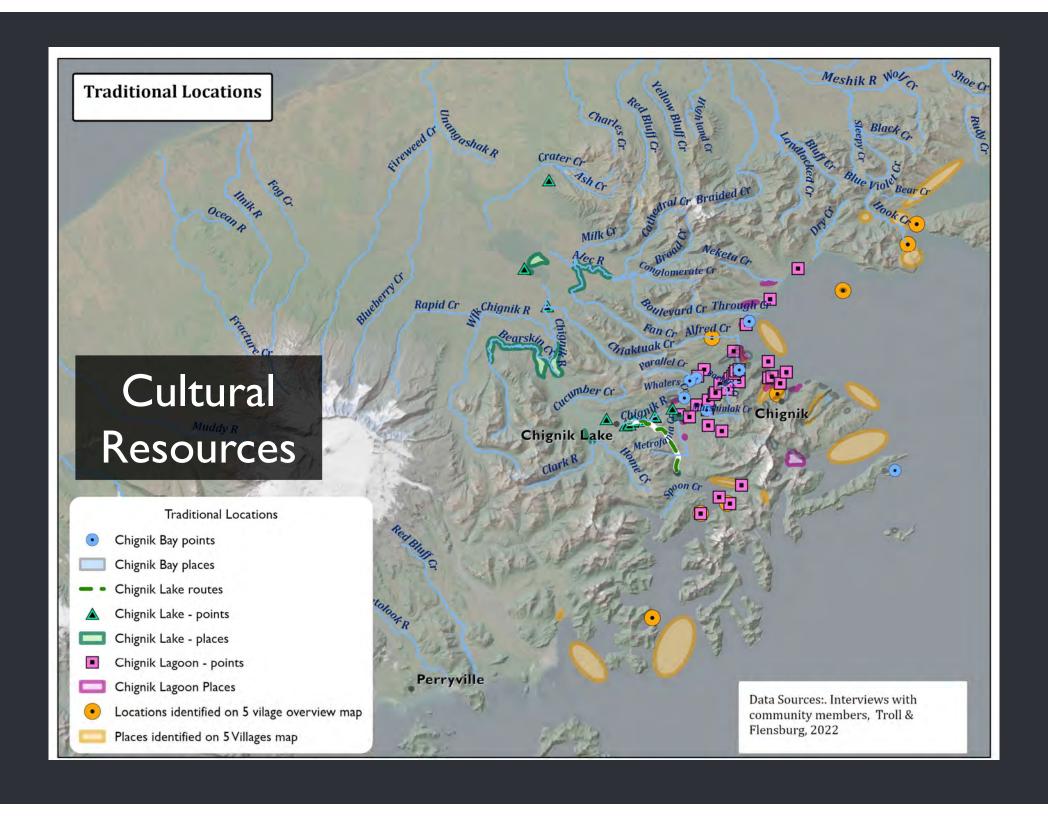

# Chignik Conservation Planning



Community Members from Chignik, Chignik Lagoon, Chignik Lake, Perryville and Ivanoff Bay

Sue Flensburg

Dillingham

Tim Troll
Bristol Bay Heritage Land Trust

Marcus Geist Geographer Artesian Knowledge

June 4, 2023





# Village Mapping

- Community Profile (DCRA)
  - large scale, but small area



- USGS / ADNR
  - large area, but small scale





# Conservation Planning Goals

Practical

Locally Accepted

Data Driven

## Conservation Scoring Formula



# Knowledge Sharing



























## Intermission







## Conservation Planning Atlas Map Index



# Map Page (sample)

Final Products

Imagery Background

Data Summary for each Section

Locator Inset



Map Page (sample)

Final Products

Layered PDFs

Toggle Data
On/Off

Geo Informed Lat/Lon

Measure Areas



### Final Products

GIS data

Google Earth files



Final Products

**USB** Drive

Index links to files

### File Index (included digitally on this USB drive)

Igiugig Planning Report

Report describes project history, purpose, background, and methods. Report includes data descriptions, planning results, and a list of works cited.



#### Igiugig Planning Atlas Section Maps

A set of 136 individual maps summarizing conservation values for each one square mile Section containing Igiugig Nativ