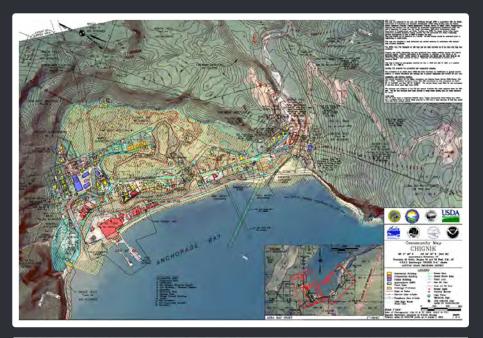

# Village Mapping

- Community Profile (DCRA)
  - large scale, but small area

- USGS / ADNR
  - large area, but small scale