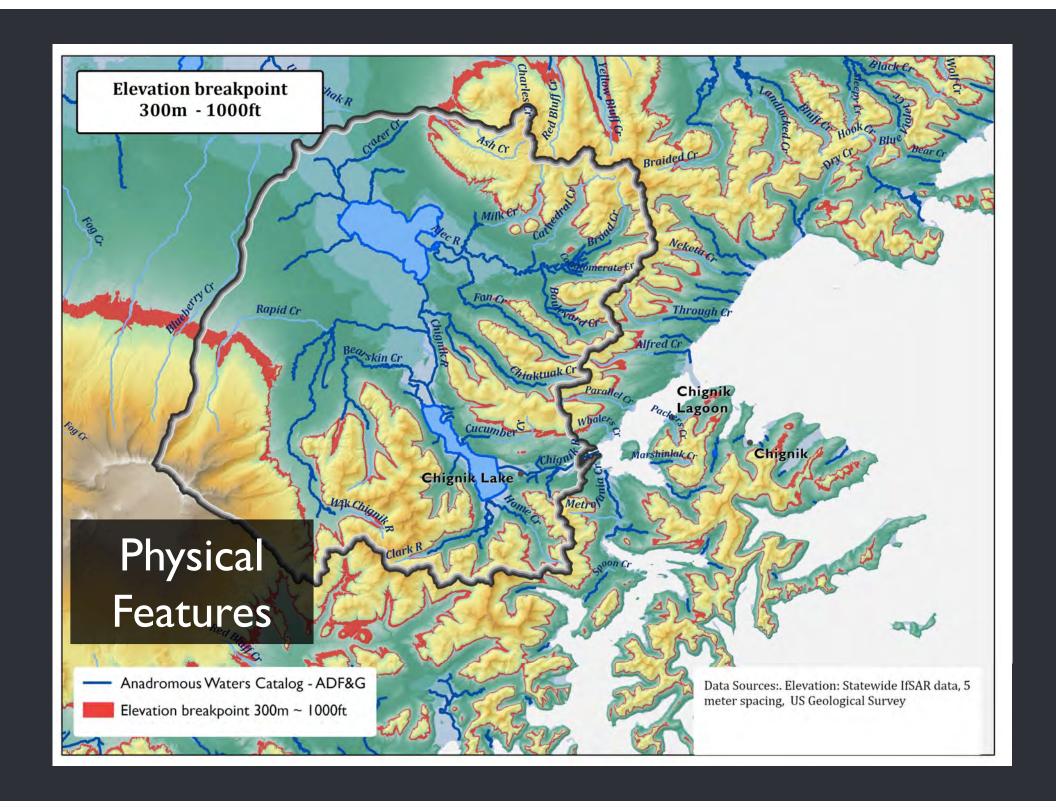

# Chignik Conservation Planning



Community Members from Chignik, Chignik Lagoon, Chignik Lake, Perryville and Ivanoff Bay

Sue Flensburg

Dillingham

Tim Troll
Bristol Bay Heritage Land Trust

Marcus Geist Geographer Artesian Knowledge

June 4, 2023





# Village Mapping

- Community Profile (DCRA)
  - large scale, but small area



- USGS / ADNR
  - large area, but small scale





# Conservation Planning Goals

Practical

Locally Accepted

Data Driven

## Conservation Scoring Formula



# Knowledge Sharing



























## Intermission







## Conservation Planning Atlas Map Index



# Map Page (sample)

Final Products

Imagery Background

Data Summary for each Section

Locator Inset



Map Page (sample)

Final Products

Layered PDFs

Toggle Data
On/Off

Geo Informed Lat/Lon

Measure Areas



### Final Products

GIS data

Google Earth files



Final Products

**USB** Drive

Index links to files

### File Index (included digitally on this USB drive)

Igiugig Planning Report

Report describes project history, purpose, background, and methods. Report includes data descriptions, planning results, and a list of works cited.



#### Igiugig Planning Atlas Section Maps

A set of 136 individual maps summarizing conservation values for each one square mile Section containing Igiugig Native Village