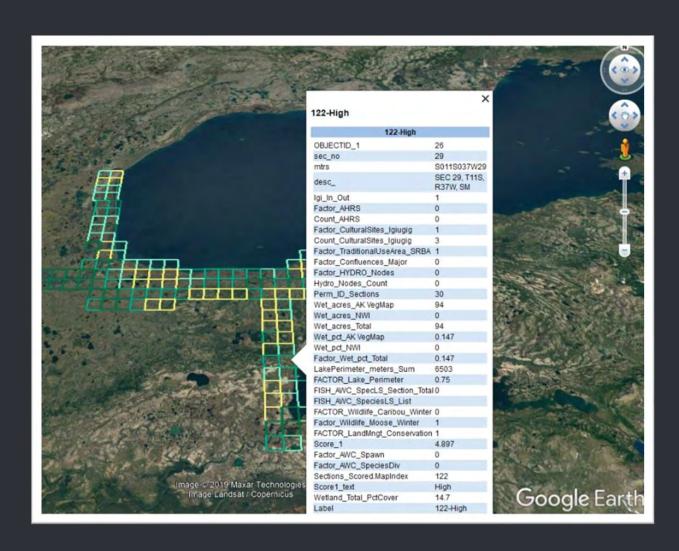

#### Igiugig Planning Atlas Section Maps

A set of 136 individual maps summarizing conservation values for each one square mile Section containing Igiugig Native Village lands. The section level maps are presented as layered pdf maps depict all conservation criteria.

Tiles Layered

These maps depict conservation scoring criteria on single mapsheets along with topographic, hillshaded elevation relief, and satellite imagery backgrounds. These files can be printed, or used as layered pdfs. The map user can turn layers on and off to isolate particular datasets of interest in Adobe Reader (see "Layered PDF instructions" document)

#### Scored Land Sections Datasets

MS- Excel

Tabular summary of 136 land sections with conservation values data in Microsoft - Excel format

| OBJECTID_sec_no | mtrs      | desc_          | Igi_In_OuiFa | ctor_AH Cou | nt_AH Fac | tor_Cut |
|-----------------|-----------|----------------|--------------|-------------|-----------|---------|
| 1               | 36 500950 | 37\ SEC 36, T9 | 1            | 0           | 0         | 0       |
| 2               | 1 501050  | 37V SEC 1, T10 | 1            | 0           | 0         | 0       |
| 3.              | 2 501050  | 37\ SEC 2, T10 | 1            | 0           | 0         | 0       |
| 4               | 9 501050  | 37V SEC 9, T10 | 1            | 0           | 0         | 0       |
| 5               | 10 501050 | 37\ SEC 10, T1 | 1            | 0           | 0         | 0       |
| 6               | 11 501050 | 37\ SEC 11, T1 | 1            | 0           | 0         | 0       |
| 7               | 15 501050 | 374 SEC 15, T1 | 1            | 0           | O         | 0       |
| 8               | 16 501050 | 37\ SEC 16, 71 | 1            | 0           | 0         | 0       |
| 9               | 17 501050 | 37\ SEC 17, T1 | 1            | 0           | 0         | 0       |
| 10              | 18 501050 | 37\ SEC 18, T1 | 1            | 0           | 0         | 0       |
| 11              | 19 501050 | 37\ SEC 19, T1 | 1            | 0           | 0         | 0       |
| 12              | 20 501050 | 37\ SEC 20, T1 | 1            | 0           | 0         | 0       |
| 13              | 21 501050 | 37VSEC 21, T1  | 1            | 0           | 0         | 0       |
|                 |           |                |              |             |           | _       |